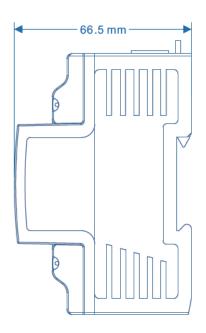

## Single-Phase 1072500770 Series

**Dimension:** 99\*72\*66.5mm

Current: 5~80A

Case Material: PC+10%GF

**Configuration Mode:** 

1072500771: Case, Shunt, Neutral, Cage Terminal, Screw, Auxiliary Terminal 1072500772: Case, Shunt, Neutral, Cage Terminal, Screw, Auxiliary Terminal 1072500773: Case, Relay, Neutral, Cage Terminal, Screw, Auxiliary Terminal 1072500774: Case, Relay, Neutral, Cage Terminal, Screw, Auxiliary Terminal

# Single-Phase 1072500780 Series

**Dimension:** 99\*72\*66.5mm

Current: 5~80A

*5* -00/ (

Case Material: PC+10%GF

**Configuration Mode:** 

1072500781: Case, Shunt, Neutral, Cage Terminal, Screw, Auxiliary Terminal 1072500782: Case, Relay, Neutral, Cage Terminal, Screw, Auxiliary Terminal 1072500783: Case, Two Relay, Neutral, Cage Terminal, Screw, Auxiliary Terminal