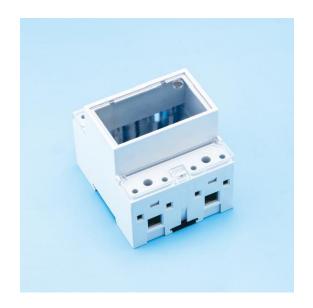

## Single-Phase 1072500730 Series

**Dimension:** 100\*36\*66.5mm

Current: 5~80A

Case Material: PC+10%GF

**Configuration Mode:** 

1072500731: Up-down Structure: Case, Shunt, Neutral, Cage Terminal, Screw, Auxiliary Terminal 1072500732: Up-down Structure: Case, Relay, Neutral, Cage Terminal, Screw, Auxiliary Terminal 1072500733: One-side Structure: Case, Shunt, Neutral, Cage Terminal, Screw, Auxiliary Terminal 1072500734: One-side Structure: Case, Relay, Neutral, Cage Terminal, Screw, Auxiliary Terminal