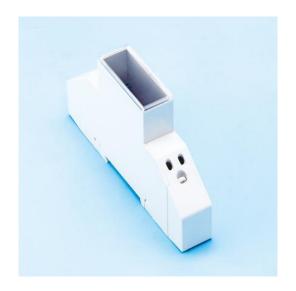

## Single-Phase 1072500710 Series

**Dimension:** 116\*18\*71.8mm

Current: 5~100A

Case Material: PC+10%GF

**Configuration Mode:** 

1072500711: Case, Shunt, Cage Terminal, Screw, Auxiliary Terminal

O ADD:RM.701-703,738 DONG FANG ROAD SHANGHAI 200122,CHINA