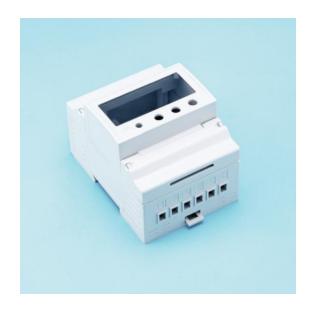

## Single-Phase 1072500770 Series

**Dimension:** 99\*72\*66.5mm

Current: 5~80A

Case Material: PC+10%GF

**Configuration Mode:** 

1072500771: Case, Shunt, Neutral, Cage Terminal, Screw, Auxiliary Terminal 1072500772: Case, Shunt, Neutral, Cage Terminal, Screw, Auxiliary Terminal 1072500773: Case, Relay, Neutral, Cage Terminal, Screw, Auxiliary Terminal 1072500774: Case, Relay, Neutral, Cage Terminal, Screw, Auxiliary Terminal

# Single-Phase 1072500780 Series

**Dimension:** 99\*72\*66.5mm

Current: 5~80A

*5* -00/ (

Case Material: PC+10%GF

**Configuration Mode:** 

1072500781: Case, Shunt, Neutral, Cage Terminal, Screw, Auxiliary Terminal 1072500782: Case, Relay, Neutral, Cage Terminal, Screw, Auxiliary Terminal 1072500783: Case, Two Relay, Neutral, Cage Terminal, Screw, Auxiliary Terminal