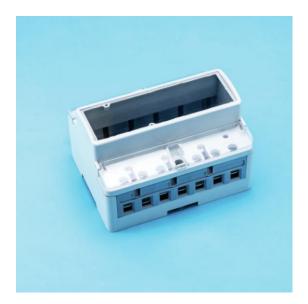

#### Three-Phases 1072500820 Series

**Dimension:** 97\*126\*77.6mm

Current: 50~80A

Material: Case PC+10%GF, Terminal Block PBT+30%GF

**Configuration Mode:** 

1072500821: Case, CT\*3, Phase Wire\*3, Neutral, Cage Terminal, Screw, Auxiliary Terminal

1072500822: Case, CT\*3, Relay, Phase Wire\*3, Neutral, Cage Terminal, Screw, Auxiliary Terminal

O ADD:RM.701-703,738 DONG FANG ROAD SHANGHAI 200122,CHINA

©TEL:+86 21 6875 6810/90 ○FAX:+86 21 6867 1885-16