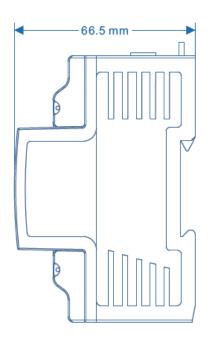

## Single-Phase 1072500770 Series

**Dimension:** 99\*72\*66.5mm

Current: 5~80A

Case Material: PC+10%GF

**Configuration Mode:** 

1072500771: Case, Shunt, Neutral, Cage Terminal, Screw, Auxiliary Terminal 1072500772: Case, Shunt, Neutral, Cage Terminal, Screw, Auxiliary Terminal 1072500773: Case, Relay, Neutral, Cage Terminal, Screw, Auxiliary Terminal 1072500774: Case, Relay, Neutral, Cage Terminal, Screw, Auxiliary Terminal

# Single-Phase 1072500780 Series

**Dimension:** 99\*72\*66.5mm

Current: 5~80A

*5* -00/ (

Case Material: PC+10%GF

**Configuration Mode:** 

1072500781: Case, Shunt, Neutral, Cage Terminal, Screw, Auxiliary Terminal 1072500782: Case, Relay, Neutral, Cage Terminal, Screw, Auxiliary Terminal 1072500783: Case, Two Relay, Neutral, Cage Terminal, Screw, Auxiliary Terminal