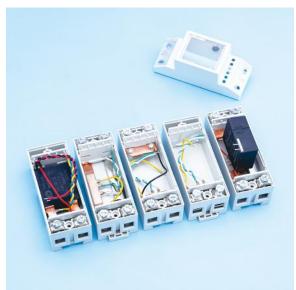

## Single-Phase 1072500720 Series

**Dimension:** 89.4\*34.8\*69mm

Current: 5~80A

Case Material: PC+10%GF

**Configuration Mode:** 

1072500721: Up-down Structure: Case, Shunt, Neutral, Cage Terminal, Screw, Auxiliary Terminal 1072500722: Up-down Structure: Case, Relay, Neutral, Cage Terminal, Screw, Auxiliary Terminal 1072500723: One-side Structure: Case, Shunt, Neutral, Cage Terminal, Screw, Auxiliary Terminal 1072500724: One-side Structure: Case, Relay, Neutral, Cage Terminal, Screw, Auxiliary Terminal