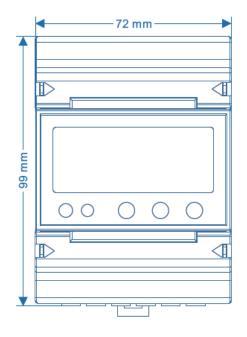

## Single-Phase 1072500770 Series

**Dimension:** 99\*72\*66.5mm

Current: 5~80A

Case Material: PC+10%GF

**Configuration Mode:** 

1072500771: Case, Shunt, Neutral, Cage Terminal, Screw, Auxiliary Terminal 1072500772: Case, Shunt, Neutral, Cage Terminal, Screw, Auxiliary Terminal 1072500773: Case, Relay, Neutral, Cage Terminal, Screw, Auxiliary Terminal 1072500774: Case, Relay, Neutral, Cage Terminal, Screw, Auxiliary Terminal

# Single-Phase 1072500780 Series

**Dimension:** 99\*72\*66.5mm

Current: 5~80A

*5* -00/ (

Case Material: PC+10%GF

**Configuration Mode:** 

1072500781: Case, Shunt, Neutral, Cage Terminal, Screw, Auxiliary Terminal 1072500782: Case, Relay, Neutral, Cage Terminal, Screw, Auxiliary Terminal 1072500783: Case, Two Relay, Neutral, Cage Terminal, Screw, Auxiliary Terminal