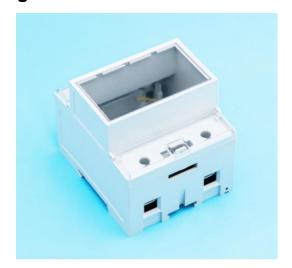

## Single-Phase 1072500750 Series

**Dimension:** 89\*76\*77.6mm

Current: 5~100A

Case Material: PC+10%GF

**Configuration Mode:** 

1072500751: Case, Shunt, Neutral, Cage Terminal, Screw, Auxiliary Terminal 1072500752: Case, Relay, Neutral, Cage Terminal, Screw, Auxiliary Terminal