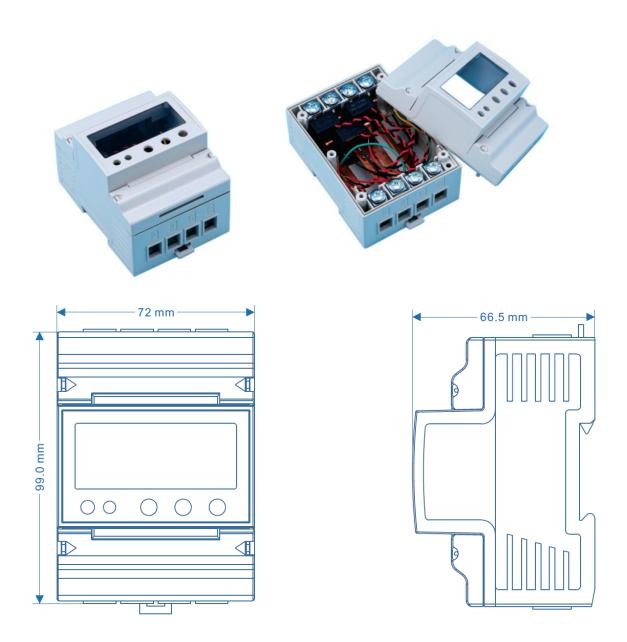

## Single-Phase 1072500770 Series

**Dimension:** 99\*72\*66.5mm

Current: 5~80A

Case Material: PC+10%GF

**Configuration Mode:** 

1072500771: Case, Shunt, Neutral, Cage Terminal, Screw, Auxiliary Terminal 1072500772: Case, Shunt, Neutral, Cage Terminal, Screw, Auxiliary Terminal 1072500773: Case, Relay, Neutral, Cage Terminal, Screw, Auxiliary Terminal 1072500774: Case, Relay, Neutral, Cage Terminal, Screw, Auxiliary Terminal

# Single-Phase 1072500780 Series

**Dimension:** 99\*72\*66.5mm

Current: 5~80A

*5* -00/ (

Case Material: PC+10%GF

**Configuration Mode:** 

1072500781: Case, Shunt, Neutral, Cage Terminal, Screw, Auxiliary Terminal 1072500782: Case, Relay, Neutral, Cage Terminal, Screw, Auxiliary Terminal 1072500783: Case, Two Relay, Neutral, Cage Terminal, Screw, Auxiliary Terminal