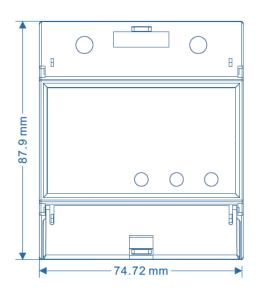

## Single-Phase 1072500760 Series

**Dimension:** 87.9\*74.7\*74.15mm

Current: 5~100A

Case Material: PC+10%GF

**Configuration Mode:** 

1072500761: Case, Shunt, Neutral, Cage Terminal, Screw, Auxiliary Terminal 1072500762: Case, Relay, Neutral, Cage Terminal, Screw, Auxiliary Terminal