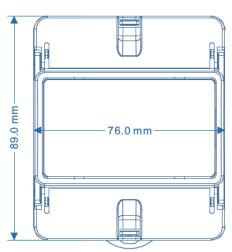

## Single-Phase 1072500750 Series

**Dimension:** 89\*76\*77.6mm

Current: 5~100A

Case Material: PC+10%GF

**Configuration Mode:** 

1072500751: Case, Shunt, Neutral, Cage Terminal, Screw, Auxiliary Terminal 1072500752: Case, Relay, Neutral, Cage Terminal, Screw, Auxiliary Terminal