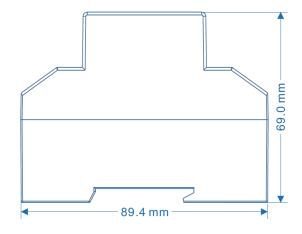

## Single-Phase 1072500720 Series

**Dimension:** 89.4\*34.8\*69mm

Current: 5~80A

Case Material: PC+10%GF

**Configuration Mode:** 

1072500721: Up-down Structure: Case, Shunt, Neutral, Cage Terminal, Screw, Auxiliary Terminal 1072500722: Up-down Structure: Case, Relay, Neutral, Cage Terminal, Screw, Auxiliary Terminal 1072500723: One-side Structure: Case, Shunt, Neutral, Cage Terminal, Screw, Auxiliary Terminal 1072500724: One-side Structure: Case, Relay, Neutral, Cage Terminal, Screw, Auxiliary Terminal