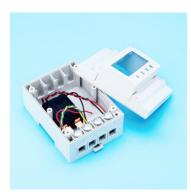

## Single-Phase 1072500770 Series

**Dimension:** 99\*72\*66.5mm

Current: 5~80A

Case Material: PC+10%GF

**Configuration Mode:** 

1072500771: Case, Shunt, Neutral, Cage Terminal, Screw, Auxiliary Terminal 1072500772: Case, Shunt, Neutral, Cage Terminal, Screw, Auxiliary Terminal 1072500773: Case, Relay, Neutral, Cage Terminal, Screw, Auxiliary Terminal 1072500774: Case, Relay, Neutral, Cage Terminal, Screw, Auxiliary Terminal

O ADD:RM.701-703,738 DONG FANG ROAD SHANGHAI 200122,CHINA

©TEL:+86 21 6875 6810/90 ©FAX:+86 21 6867 1885-16