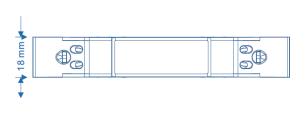

## Single-Phase 1072500710 Series

**Dimension:** 116\*18\*71.8mm

Current: 5~100A

Case Material: PC+10%GF

**Configuration Mode:** 

1072500711: Case, Shunt, Cage Terminal, Screw, Auxiliary Terminal

O ADD:RM.701-703,738 DONG FANG ROAD SHANGHAI 200122,CHINA