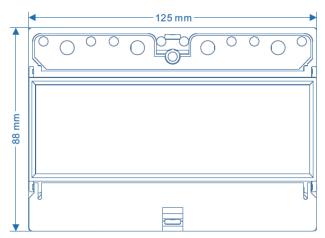

## Single-Phase 1072500770 Series

**Dimension:** 99\*72\*66.5mm

Current: 5~80A

Case Material: PC+10%GF

**Configuration Mode:** 

1072500771: Case, Shunt, Neutral, Cage Terminal, Screw, Auxiliary Terminal 1072500772: Case, Shunt, Neutral, Cage Terminal, Screw, Auxiliary Terminal 1072500773: Case, Relay, Neutral, Cage Terminal, Screw, Auxiliary Terminal 1072500774: Case, Relay, Neutral, Cage Terminal, Screw, Auxiliary Terminal

# Single-Phase 1072500780 Series

**Dimension:** 99\*72\*66.5mm

Current: 5~80A

*5* -00/ (

Case Material: PC+10%GF

**Configuration Mode:** 

1072500781: Case, Shunt, Neutral, Cage Terminal, Screw, Auxiliary Terminal 1072500782: Case, Relay, Neutral, Cage Terminal, Screw, Auxiliary Terminal 1072500783: Case, Two Relay, Neutral, Cage Terminal, Screw, Auxiliary Terminal

## Three-Phases 1072500800 Series

**Dimension:** 99\*72\*66.5mm

Current: 5~80A

Case Material: PC+10%GF

**Configuration Mode:** 

1072500801: Case, CT\*3, Phase Wire\*3, Neutral, Cage Terminal, Screw, Auxiliary Terminal