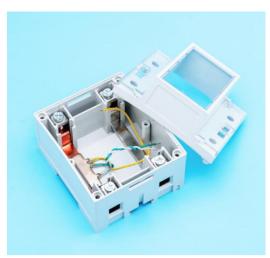

## Single-Phase 1072500760 Series

**Dimension:** 87.9\*74.7\*74.15mm

Current: 5~100A

Case Material: PC+10%GF

**Configuration Mode:** 

1072500761: Case, Shunt, Neutral, Cage Terminal, Screw, Auxiliary Terminal 1072500762: Case, Relay, Neutral, Cage Terminal, Screw, Auxiliary Terminal