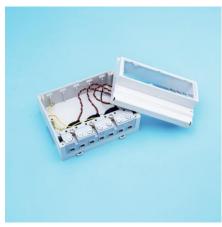

#### Three-Phases 1072500820 Series

**Dimension:** 97\*126\*77.6mm

Current: 50~80A

Material: Case PC+10%GF, Terminal Block PBT+30%GF

**Configuration Mode:** 

1072500821: Case, CT\*3, Phase Wire\*3, Neutral, Cage Terminal, Screw, Auxiliary Terminal

1072500822: Case, CT\*3, Relay, Phase Wire\*3, Neutral, Cage Terminal, Screw, Auxiliary Terminal

O ADD:RM.701-703,738 DONG FANG ROAD SHANGHAI 200122,CHINA

©TEL:+86 21 6875 6810/90 ○FAX:+86 21 6867 1885-16