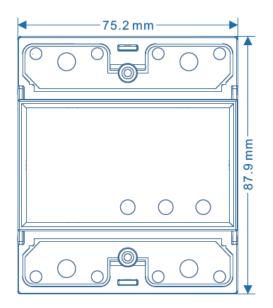

## Single-Phase 1072500740 Series

**Dimension:** 87.9\*75.2\*73mm

Current: 5~80A

Case Material: PC+10%GF

**Configuration Mode:** 

1072500741: Case, Shunt, Neutral, Cage Terminal, Screw, Auxiliary Terminal

O ADD:RM.701-703,738 DONG FANG ROAD SHANGHAI 200122,CHINA