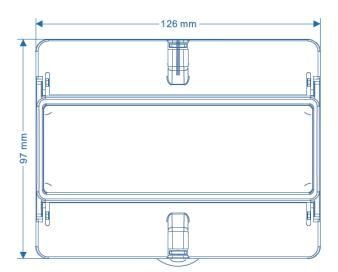

#### Three-Phases 1072500820 Series

**Dimension:** 97\*126\*77.6mm

Current: 50~80A

Material: Case PC+10%GF, Terminal Block PBT+30%GF

**Configuration Mode:** 

1072500821: Case, CT\*3, Phase Wire\*3, Neutral, Cage Terminal, Screw, Auxiliary Terminal

1072500822: Case, CT\*3, Relay, Phase Wire\*3, Neutral, Cage Terminal, Screw, Auxiliary Terminal

O ADD:RM.701-703,738 DONG FANG ROAD SHANGHAI 200122,CHINA

©TEL:+86 21 6875 6810/90 ○FAX:+86 21 6867 1885-16