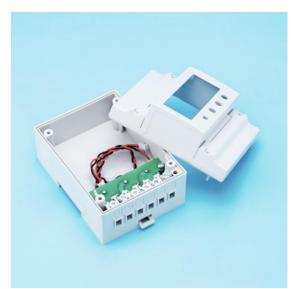

## Single-Phase 1072500770 Series

**Dimension:** 99\*72\*66.5mm

Current: 5~80A

Case Material: PC+10%GF

**Configuration Mode:** 

1072500771: Case, Shunt, Neutral, Cage Terminal, Screw, Auxiliary Terminal 1072500772: Case, Shunt, Neutral, Cage Terminal, Screw, Auxiliary Terminal 1072500773: Case, Relay, Neutral, Cage Terminal, Screw, Auxiliary Terminal 1072500774: Case, Relay, Neutral, Cage Terminal, Screw, Auxiliary Terminal

# Single-Phase 1072500780 Series

**Dimension:** 99\*72\*66.5mm

Current: 5~80A

*5* -00/ (

Case Material: PC+10%GF

**Configuration Mode:** 

1072500781: Case, Shunt, Neutral, Cage Terminal, Screw, Auxiliary Terminal 1072500782: Case, Relay, Neutral, Cage Terminal, Screw, Auxiliary Terminal 1072500783: Case, Two Relay, Neutral, Cage Terminal, Screw, Auxiliary Terminal