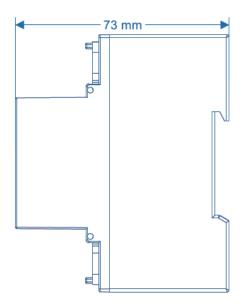

## Single-Phase 1072500740 Series

**Dimension:** 87.9\*75.2\*73mm

Current: 5~80A

Case Material: PC+10%GF

**Configuration Mode:** 

1072500741: Case, Shunt, Neutral, Cage Terminal, Screw, Auxiliary Terminal

O ADD:RM.701-703,738 DONG FANG ROAD SHANGHAI 200122,CHINA