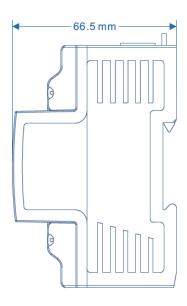

## Single-Phase 1072500770 Series

**Dimension:** 99\*72\*66.5mm

Current: 5~80A

Case Material: PC+10%GF

**Configuration Mode:** 

1072500771: Case, Shunt, Neutral, Cage Terminal, Screw, Auxiliary Terminal 1072500772: Case, Shunt, Neutral, Cage Terminal, Screw, Auxiliary Terminal 1072500773: Case, Relay, Neutral, Cage Terminal, Screw, Auxiliary Terminal 1072500774: Case, Relay, Neutral, Cage Terminal, Screw, Auxiliary Terminal

O ADD:RM.701-703,738 DONG FANG ROAD SHANGHAI 200122,CHINA

©TEL:+86 21 6875 6810/90 ©FAX:+86 21 6867 1885-16