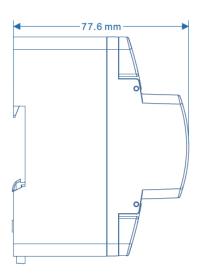

#### Three-Phases 1072500820 Series

**Dimension:** 97\*126\*77.6mm

Current: 50~80A

Material: Case PC+10%GF, Terminal Block PBT+30%GF

**Configuration Mode:** 

1072500821: Case, CT\*3, Phase Wire\*3, Neutral, Cage Terminal, Screw, Auxiliary Terminal

1072500822: Case, CT\*3, Relay, Phase Wire\*3, Neutral, Cage Terminal, Screw, Auxiliary Terminal

O ADD:RM.701-703,738 DONG FANG ROAD SHANGHAI 200122,CHINA

©TEL:+86 21 6875 6810/90 ○FAX:+86 21 6867 1885-16