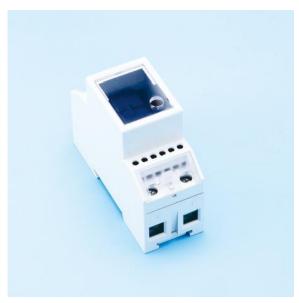

## Single-Phase 1072500720 Series

**Dimension:** 89.4\*34.8\*69mm

Current: 5~80A

Case Material: PC+10%GF

**Configuration Mode:** 

1072500721: Up-down Structure: Case, Shunt, Neutral, Cage Terminal, Screw, Auxiliary Terminal 1072500722: Up-down Structure: Case, Relay, Neutral, Cage Terminal, Screw, Auxiliary Terminal 1072500723: One-side Structure: Case, Shunt, Neutral, Cage Terminal, Screw, Auxiliary Terminal 1072500724: One-side Structure: Case, Relay, Neutral, Cage Terminal, Screw, Auxiliary Terminal