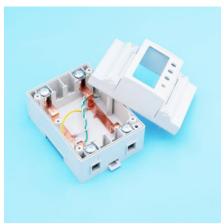

## Single-Phase 1072500720 Series

**Dimension:** 89.4\*34.8\*69mm

Current: 5~80A

Case Material: PC+10%GF

**Configuration Mode:** 

1072500721: Up-down Structure: Case, Shunt, Neutral, Cage Terminal, Screw, Auxiliary Terminal 1072500722: Up-down Structure: Case, Relay, Neutral, Cage Terminal, Screw, Auxiliary Terminal 1072500723: One-side Structure: Case, Shunt, Neutral, Cage Terminal, Screw, Auxiliary Terminal 1072500724: One-side Structure: Case, Relay, Neutral, Cage Terminal, Screw, Auxiliary Terminal