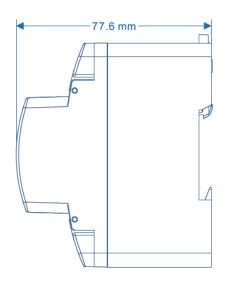

## Single-Phase 1072500750 Series

**Dimension:** 89\*76\*77.6mm

Current: 5~100A

Case Material: PC+10%GF

**Configuration Mode:** 

1072500751: Case, Shunt, Neutral, Cage Terminal, Screw, Auxiliary Terminal 1072500752: Case, Relay, Neutral, Cage Terminal, Screw, Auxiliary Terminal