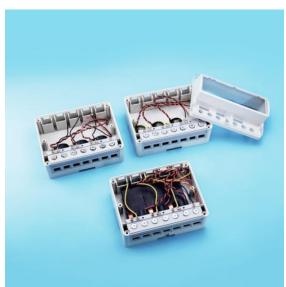

## Single-Phase 1072500770 Series

**Dimension:** 99\*72\*66.5mm

Current: 5~80A

Case Material: PC+10%GF

**Configuration Mode:** 

1072500771: Case, Shunt, Neutral, Cage Terminal, Screw, Auxiliary Terminal 1072500772: Case, Shunt, Neutral, Cage Terminal, Screw, Auxiliary Terminal 1072500773: Case, Relay, Neutral, Cage Terminal, Screw, Auxiliary Terminal 1072500774: Case, Relay, Neutral, Cage Terminal, Screw, Auxiliary Terminal

# Single-Phase 1072500780 Series

**Dimension:** 99\*72\*66.5mm

Current: 5~80A

*5* -00/ (

Case Material: PC+10%GF

**Configuration Mode:** 

1072500781: Case, Shunt, Neutral, Cage Terminal, Screw, Auxiliary Terminal 1072500782: Case, Relay, Neutral, Cage Terminal, Screw, Auxiliary Terminal 1072500783: Case, Two Relay, Neutral, Cage Terminal, Screw, Auxiliary Terminal