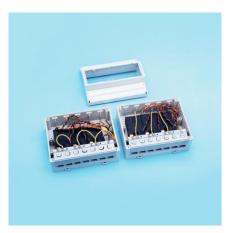

#### Three-Phases 1072500820 Series

**Dimension:** 97\*126\*77.6mm

Current: 50~80A

Material: Case PC+10%GF, Terminal Block PBT+30%GF

**Configuration Mode:** 

1072500821: Case, CT\*3, Phase Wire\*3, Neutral, Cage Terminal, Screw, Auxiliary Terminal

1072500822: Case, CT\*3, Relay, Phase Wire\*3, Neutral, Cage Terminal, Screw, Auxiliary Terminal

O ADD:RM.701-703,738 DONG FANG ROAD SHANGHAI 200122,CHINA

©TEL:+86 21 6875 6810/90 ○FAX:+86 21 6867 1885-16