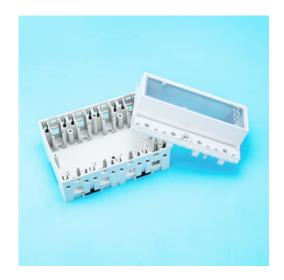

## Single-Phase 1072500770 Series

**Dimension:** 99\*72\*66.5mm

Current: 5~80A

Case Material: PC+10%GF

**Configuration Mode:** 

1072500771: Case, Shunt, Neutral, Cage Terminal, Screw, Auxiliary Terminal 1072500772: Case, Shunt, Neutral, Cage Terminal, Screw, Auxiliary Terminal 1072500773: Case, Relay, Neutral, Cage Terminal, Screw, Auxiliary Terminal 1072500774: Case, Relay, Neutral, Cage Terminal, Screw, Auxiliary Terminal

# Single-Phase 1072500780 Series

**Dimension:** 99\*72\*66.5mm

Current: 5~80A

*5* -00/ (

Case Material: PC+10%GF

**Configuration Mode:** 

1072500781: Case, Shunt, Neutral, Cage Terminal, Screw, Auxiliary Terminal 1072500782: Case, Relay, Neutral, Cage Terminal, Screw, Auxiliary Terminal 1072500783: Case, Two Relay, Neutral, Cage Terminal, Screw, Auxiliary Terminal