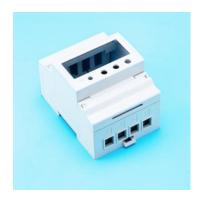

## Single-Phase 1072500760 Series

**Dimension:** 87.9\*74.7\*74.15mm

Current: 5~100A

Case Material: PC+10%GF

**Configuration Mode:** 

1072500761: Case, Shunt, Neutral, Cage Terminal, Screw, Auxiliary Terminal 1072500762: Case, Relay, Neutral, Cage Terminal, Screw, Auxiliary Terminal