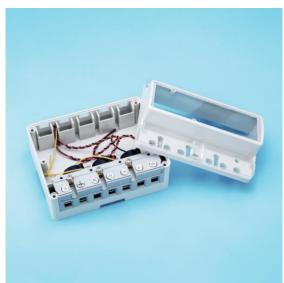

#### Three-Phases 1072500820 Series

**Dimension:** 97\*126\*77.6mm

Current: 50~80A

Material: Case PC+10%GF, Terminal Block PBT+30%GF

**Configuration Mode:** 

1072500821: Case, CT\*3, Phase Wire\*3, Neutral, Cage Terminal, Screw, Auxiliary Terminal

1072500822: Case, CT\*3, Relay, Phase Wire\*3, Neutral, Cage Terminal, Screw, Auxiliary Terminal

O ADD:RM.701-703,738 DONG FANG ROAD SHANGHAI 200122,CHINA

©TEL:+86 21 6875 6810/90 ○FAX:+86 21 6867 1885-16