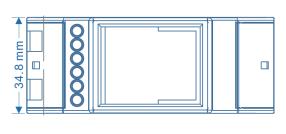

## Single-Phase 1072500720 Series

**Dimension:** 89.4\*34.8\*69mm

Current: 5~80A

Case Material: PC+10%GF

**Configuration Mode:** 

1072500721: Up-down Structure: Case, Shunt, Neutral, Cage Terminal, Screw, Auxiliary Terminal 1072500722: Up-down Structure: Case, Relay, Neutral, Cage Terminal, Screw, Auxiliary Terminal 1072500723: One-side Structure: Case, Shunt, Neutral, Cage Terminal, Screw, Auxiliary Terminal 1072500724: One-side Structure: Case, Relay, Neutral, Cage Terminal, Screw, Auxiliary Terminal