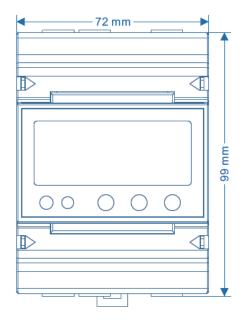

## Single-Phase 1072500710 Series

**Dimension:** 116\*18\*71.8mm

Current: 5~100A

Case Material: PC+10%GF

**Configuration Mode:** 

1072500711: Case, Shunt, Cage Terminal, Screw, Auxiliary Terminal

O ADD:RM.701-703,738 DONG FANG ROAD SHANGHAI 200122,CHINA