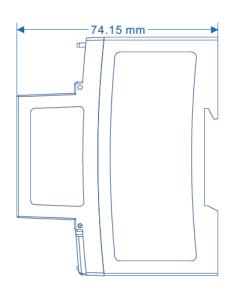

## Single-Phase 1072500760 Series

**Dimension:** 87.9\*74.7\*74.15mm

Current: 5~100A

Case Material: PC+10%GF

**Configuration Mode:** 

1072500761: Case, Shunt, Neutral, Cage Terminal, Screw, Auxiliary Terminal 1072500762: Case, Relay, Neutral, Cage Terminal, Screw, Auxiliary Terminal