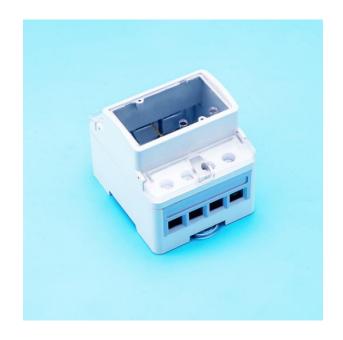

## Single-Phase 1072500740 Series

**Dimension:** 87.9\*75.2\*73mm

Current: 5~80A

Case Material: PC+10%GF

**Configuration Mode:** 

1072500741: Case, Shunt, Neutral, Cage Terminal, Screw, Auxiliary Terminal

O ADD:RM.701-703,738 DONG FANG ROAD SHANGHAI 200122,CHINA