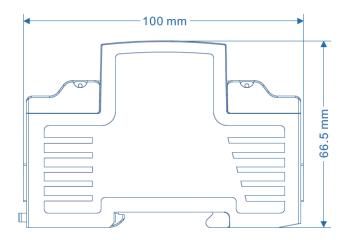

## Single-Phase 1072500730 Series

**Dimension:** 100\*36\*66.5mm

Current: 5~80A

Case Material: PC+10%GF

**Configuration Mode:** 

1072500731: Up-down Structure: Case, Shunt, Neutral, Cage Terminal, Screw, Auxiliary Terminal 1072500732: Up-down Structure: Case, Relay, Neutral, Cage Terminal, Screw, Auxiliary Terminal 1072500733: One-side Structure: Case, Shunt, Neutral, Cage Terminal, Screw, Auxiliary Terminal 1072500734: One-side Structure: Case, Relay, Neutral, Cage Terminal, Screw, Auxiliary Terminal