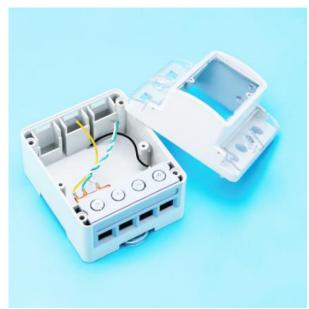

## Single-Phase 1072500750 Series

**Dimension:** 89\*76\*77.6mm

Current: 5~100A

Case Material: PC+10%GF

**Configuration Mode:** 

1072500751: Case, Shunt, Neutral, Cage Terminal, Screw, Auxiliary Terminal 1072500752: Case, Relay, Neutral, Cage Terminal, Screw, Auxiliary Terminal