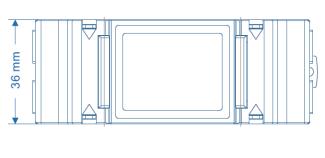

## Single-Phase 1072500730 Series

**Dimension:** 100\*36\*66.5mm

Current: 5~80A

Case Material: PC+10%GF

**Configuration Mode:** 

1072500731: Up-down Structure: Case, Shunt, Neutral, Cage Terminal, Screw, Auxiliary Terminal 1072500732: Up-down Structure: Case, Relay, Neutral, Cage Terminal, Screw, Auxiliary Terminal 1072500733: One-side Structure: Case, Shunt, Neutral, Cage Terminal, Screw, Auxiliary Terminal 1072500734: One-side Structure: Case, Relay, Neutral, Cage Terminal, Screw, Auxiliary Terminal