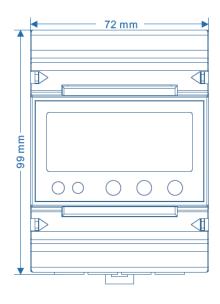

## Single-Phase 1072500770 Series

**Dimension:** 99\*72\*66.5mm

Current: 5~80A

Case Material: PC+10%GF

**Configuration Mode:** 

1072500771: Case, Shunt, Neutral, Cage Terminal, Screw, Auxiliary Terminal 1072500772: Case, Shunt, Neutral, Cage Terminal, Screw, Auxiliary Terminal 1072500773: Case, Relay, Neutral, Cage Terminal, Screw, Auxiliary Terminal 1072500774: Case, Relay, Neutral, Cage Terminal, Screw, Auxiliary Terminal

O ADD:RM.701-703,738 DONG FANG ROAD SHANGHAI 200122,CHINA

©TEL:+86 21 6875 6810/90 ©FAX:+86 21 6867 1885-16