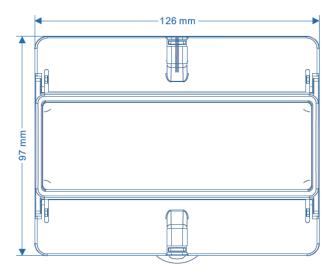

#### Three-Phases 1072500820 Series

**Dimension:** 97\*126\*77.6mm

Current: 50~80A

Material: Case PC+10%GF, Terminal Block PBT+30%GF

**Configuration Mode:** 

1072500821: Case, CT\*3, Phase Wire\*3, Neutral, Cage Terminal, Screw, Auxiliary Terminal

1072500822: Case, CT\*3, Relay, Phase Wire\*3, Neutral, Cage Terminal, Screw, Auxiliary Terminal

O ADD:RM.701-703,738 DONG FANG ROAD SHANGHAI 200122,CHINA

©TEL:+86 21 6875 6810/90 ○FAX:+86 21 6867 1885-16