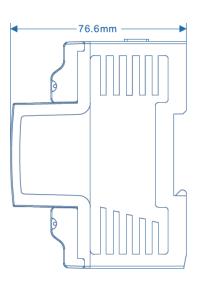

#### Three-Phases 1072500820 Series

**Dimension:** 97\*126\*77.6mm

Current: 50~80A

Material: Case PC+10%GF, Terminal Block PBT+30%GF

**Configuration Mode:** 

1072500821: Case, CT\*3, Phase Wire\*3, Neutral, Cage Terminal, Screw, Auxiliary Terminal

1072500822: Case, CT\*3, Relay, Phase Wire\*3, Neutral, Cage Terminal, Screw, Auxiliary Terminal

O ADD:RM.701-703,738 DONG FANG ROAD SHANGHAI 200122,CHINA

©TEL:+86 21 6875 6810/90 ○FAX:+86 21 6867 1885-16