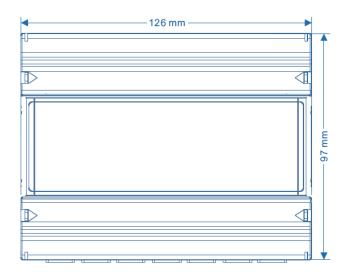

#### Three-Phases 1072500820 Series

**Dimension:** 97\*126\*77.6mm

Current: 50~80A

Material: Case PC+10%GF, Terminal Block PBT+30%GF

**Configuration Mode:** 

1072500821: Case, CT\*3, Phase Wire\*3, Neutral, Cage Terminal, Screw, Auxiliary Terminal

1072500822: Case, CT\*3, Relay, Phase Wire\*3, Neutral, Cage Terminal, Screw, Auxiliary Terminal

O ADD:RM.701-703,738 DONG FANG ROAD SHANGHAI 200122,CHINA

©TEL:+86 21 6875 6810/90 ○FAX:+86 21 6867 1885-16