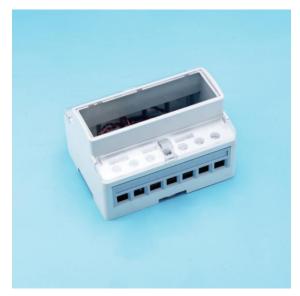

## Single-Phase 1072500770 Series

**Dimension:** 99\*72\*66.5mm

Current: 5~80A

Case Material: PC+10%GF

**Configuration Mode:** 

1072500771: Case, Shunt, Neutral, Cage Terminal, Screw, Auxiliary Terminal 1072500772: Case, Shunt, Neutral, Cage Terminal, Screw, Auxiliary Terminal 1072500773: Case, Relay, Neutral, Cage Terminal, Screw, Auxiliary Terminal 1072500774: Case, Relay, Neutral, Cage Terminal, Screw, Auxiliary Terminal

# Single-Phase 1072500780 Series

**Dimension:** 99\*72\*66.5mm

Current: 5~80A

*5* -00/ (

Case Material: PC+10%GF

**Configuration Mode:** 

1072500781: Case, Shunt, Neutral, Cage Terminal, Screw, Auxiliary Terminal 1072500782: Case, Relay, Neutral, Cage Terminal, Screw, Auxiliary Terminal 1072500783: Case, Two Relay, Neutral, Cage Terminal, Screw, Auxiliary Terminal