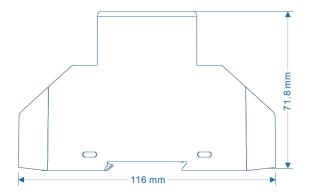

## Single-Phase 1072500710 Series

**Dimension:** 116\*18\*71.8mm

Current: 5~100A

Case Material: PC+10%GF

**Configuration Mode:** 

1072500711: Case, Shunt, Cage Terminal, Screw, Auxiliary Terminal

O ADD:RM.701-703,738 DONG FANG ROAD SHANGHAI 200122,CHINA