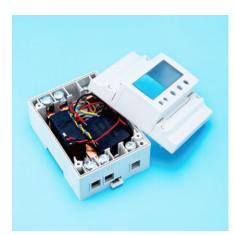

## Single-Phase 1072500730 Series

**Dimension:** 100\*36\*66.5mm

Current: 5~80A

Case Material: PC+10%GF

**Configuration Mode:** 

1072500731: Up-down Structure: Case, Shunt, Neutral, Cage Terminal, Screw, Auxiliary Terminal 1072500732: Up-down Structure: Case, Relay, Neutral, Cage Terminal, Screw, Auxiliary Terminal 1072500733: One-side Structure: Case, Shunt, Neutral, Cage Terminal, Screw, Auxiliary Terminal 1072500734: One-side Structure: Case, Relay, Neutral, Cage Terminal, Screw, Auxiliary Terminal