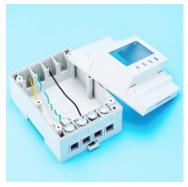

## Single-Phase 1072500770 Series

**Dimension:** 99\*72\*66.5mm

Current: 5~80A

Case Material: PC+10%GF

**Configuration Mode:** 

1072500771: Case, Shunt, Neutral, Cage Terminal, Screw, Auxiliary Terminal 1072500772: Case, Shunt, Neutral, Cage Terminal, Screw, Auxiliary Terminal 1072500773: Case, Relay, Neutral, Cage Terminal, Screw, Auxiliary Terminal 1072500774: Case, Relay, Neutral, Cage Terminal, Screw, Auxiliary Terminal

O ADD:RM.701-703,738 DONG FANG ROAD SHANGHAI 200122,CHINA

©TEL:+86 21 6875 6810/90 ©FAX:+86 21 6867 1885-16