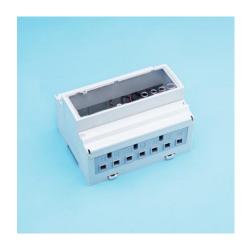

#### Three-Phases 1072500820 Series

**Dimension:** 97\*126\*77.6mm

Current: 50~80A

Material: Case PC+10%GF, Terminal Block PBT+30%GF

**Configuration Mode:** 

1072500821: Case, CT\*3, Phase Wire\*3, Neutral, Cage Terminal, Screw, Auxiliary Terminal

1072500822: Case, CT\*3, Relay, Phase Wire\*3, Neutral, Cage Terminal, Screw, Auxiliary Terminal

O ADD:RM.701-703,738 DONG FANG ROAD SHANGHAI 200122,CHINA

©TEL:+86 21 6875 6810/90 ○FAX:+86 21 6867 1885-16