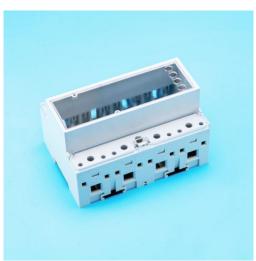

## Three-Phases 1072500790 Series

**Dimension:** 88\*124.9\*73mm

Current: 5~100A

Case Material: PC+10%GF

**Configuration Mode:** 

1072500791: Case, CT\*3, Phase Wire\*3, Neutral, Cage Terminal, Screw, Auxiliary Terminal

## Three-Phases 1072500800 Series

**Dimension:** 99\*72\*66.5mm

Current: 5~80A

Case Material: PC+10%GF

**Configuration Mode:** 

1072500801: Case, CT\*3, Phase Wire\*3, Neutral, Cage Terminal, Screw, Auxiliary Terminal