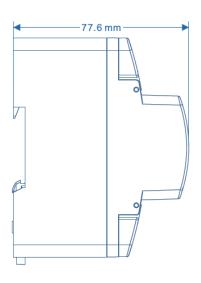

#### Three-Phases 1072500820 Series

**Dimension:** 97\*126\*77.6mm

Current: 50~80A

Material: Case PC+10%GF, Terminal Block PBT+30%GF

**Configuration Mode:** 

1072500821: Case, CT\*3, Phase Wire\*3, Neutral, Cage Terminal, Screw, Auxiliary Terminal

1072500822: Case, CT\*3, Relay, Phase Wire\*3, Neutral, Cage Terminal, Screw, Auxiliary Terminal

O ADD:RM.701-703,738 DONG FANG ROAD SHANGHAI 200122,CHINA

©TEL:+86 21 6875 6810/90 ○FAX:+86 21 6867 1885-16