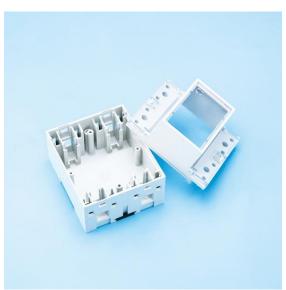

## Single-Phase 1072500740 Series

**Dimension:** 87.9\*75.2\*73mm

Current: 5~80A

Case Material: PC+10%GF

**Configuration Mode:** 

1072500741: Case, Shunt, Neutral, Cage Terminal, Screw, Auxiliary Terminal

O ADD:RM.701-703,738 DONG FANG ROAD SHANGHAI 200122,CHINA