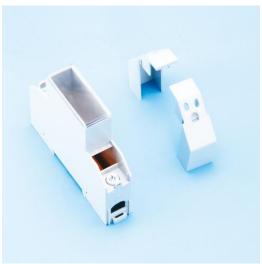

## Single-Phase 1072500710 Series

**Dimension:** 116\*18\*71.8mm

Current: 5~100A

Case Material: PC+10%GF

**Configuration Mode:** 

1072500711: Case, Shunt, Cage Terminal, Screw, Auxiliary Terminal

O ADD:RM.701-703,738 DONG FANG ROAD SHANGHAI 200122,CHINA