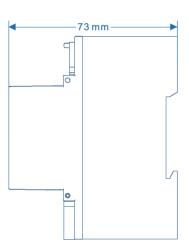

## Single-Phase 1072500770 Series

**Dimension:** 99\*72\*66.5mm

Current: 5~80A

Case Material: PC+10%GF

**Configuration Mode:** 

1072500771: Case, Shunt, Neutral, Cage Terminal, Screw, Auxiliary Terminal 1072500772: Case, Shunt, Neutral, Cage Terminal, Screw, Auxiliary Terminal 1072500773: Case, Relay, Neutral, Cage Terminal, Screw, Auxiliary Terminal 1072500774: Case, Relay, Neutral, Cage Terminal, Screw, Auxiliary Terminal

# Single-Phase 1072500780 Series

**Dimension:** 99\*72\*66.5mm

Current: 5~80A

*5* -00/ (

Case Material: PC+10%GF

**Configuration Mode:** 

1072500781: Case, Shunt, Neutral, Cage Terminal, Screw, Auxiliary Terminal 1072500782: Case, Relay, Neutral, Cage Terminal, Screw, Auxiliary Terminal 1072500783: Case, Two Relay, Neutral, Cage Terminal, Screw, Auxiliary Terminal