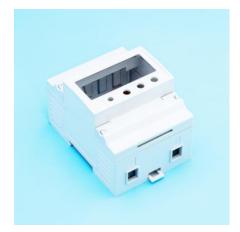

## Single-Phase 1072500710 Series

**Dimension:** 116\*18\*71.8mm

Current: 5~100A

Case Material: PC+10%GF

**Configuration Mode:** 

1072500711: Case, Shunt, Cage Terminal, Screw, Auxiliary Terminal

O ADD:RM.701-703,738 DONG FANG ROAD SHANGHAI 200122,CHINA