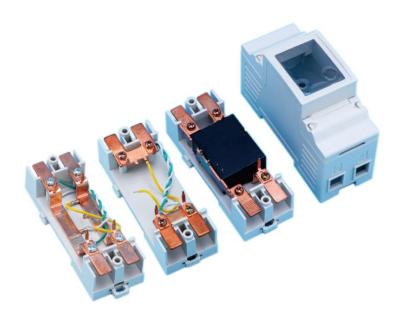

## Single-Phase 1072500730 Series

**Dimension:** 100\*36\*66.5mm

Current: 5~80A

Case Material: PC+10%GF

**Configuration Mode:** 

1072500731: Up-down Structure: Case, Shunt, Neutral, Cage Terminal, Screw, Auxiliary Terminal 1072500732: Up-down Structure: Case, Relay, Neutral, Cage Terminal, Screw, Auxiliary Terminal 1072500733: One-side Structure: Case, Shunt, Neutral, Cage Terminal, Screw, Auxiliary Terminal 1072500734: One-side Structure: Case, Relay, Neutral, Cage Terminal, Screw, Auxiliary Terminal